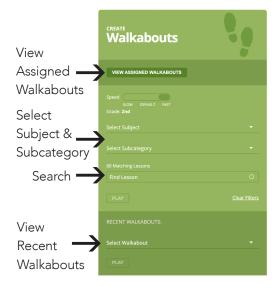

### Play a Walkabout (green box) or a 180 (purple box)

- 1. Log into student account. Refer to Log In directions for more information.
- Click My Dashboard in the left sidebar if needed.
- 3. Go to Create Walkabouts (green box) or Play 180s (purple box).
- 4. Complete <u>one or more</u> of the following to choose a Walkabout.

**Note:** Students can play Walkabouts or 180s on their own at the grade level assigned during student setup.

- Select a **Subject** from the drop-down menu.
- Select a **Subcategory** from the drop-down menu.
- Type a Name, Title, or Keyword in the Find Lesson box.
- Click Clear Filters to start a new search.
- 5. View Matching Walkabouts or Matching 180s, and select a Walkabout or a 180 from the Matching Lessons/Find a Lesson drop-down menu.
- 6. Click Play. The Walkabout or 180 loads.
- 7. Click **()**. The Walkabout or 180 plays.

# Play a Recent Walkabout (green box) or Recent 180 (purple box)

- 1. Log into student account. Refer to Log In directions for more information.
- 2. Click **My Dashboard** in the left sidebar if needed.
- 3. Go to Recent Walkabouts within Create Walkabouts (green box) or Recent 180s (purple box).
- 4. Select a Walkabout or a 180 from the Select Walkabout or Select 180 drop-down menu.
- 5. Click **Play**. The Walkabout or 180 loads.
- 6. Click **()**. The Walkabout or 180 plays.