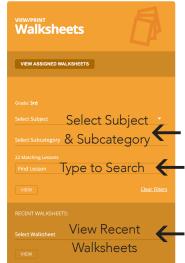

#### View/Print Walksheets (orange box)

- Log into student account. Refer to Log In directions for more information. Refer to page 1 for a diagram.
- 2. Click **My Dashboard** in the left sidebar if needed.
- 3. Go to View/Print Walksheets (orange box).
- 4. Complete <u>one or more</u> of the following to choose a Walksheet set.
  - Select a **Subject** from the drop-down menu.
  - Select a **Subcategory** from the drop-down menu.
  - Enter a Name, Title, or Keyword in the Search field.
  - Click Clear Filters to start a new search.

**Note:** Students can view and print Walksheets at the grade level assigned during student setup.

- 5. View Matching Walksheets, and select a Walksheet set from the drop-down menu.
- 6. Click **View**. The Walksheet preview loads. To view the pages of the Walksheet set, scroll down.

**Note:** If multiple Walksheet sets are available, click Download PDF 1 (etc.) on the right sidebar for the set you wish to download or below the player window for the set you wish to view.

Click **Download PDF 1** (etc.). The Walksheet set downloads.