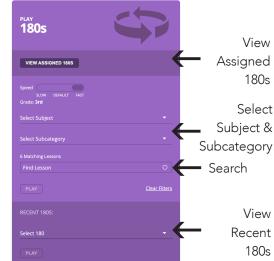

### Play a Walkabout (green box) or a 180 (purple box)

- 1. Log into student account. Refer to Log In directions for more information.
- Click My Dashboard in the left sidebar if needed.
- 3. Go to Create Walkabouts (green box) or Play 180s (purple box).
- 4. Complete <u>one or more</u> of the following to choose a Walkabout.

**Note:** Students can play Walkabouts or 180s on their own at the grade level assigned during student setup.

- Select a **Subject** from the drop-down menu.
- Select a **Subcategory** from the drop-down menu.
- Type a Name, Title, or Keyword in the Find Lesson box.
- Click Clear Filters to start a new search.
- 5. View Matching Walkabouts or Matching 180s, and select a Walkabout or a 180 from the Matching Lessons/Find a Lesson drop-down menu.
- 6. Click Play. The Walkabout or 180 loads.
- 7. Click **()**. The Walkabout or 180 plays.

# Play a Recent Walkabout (green box) or Recent 180 (purple box)

- 1. Log into student account. Refer to Log In directions for more information.
- 2. Click **My Dashboard** in the left sidebar if needed.
- 3. Go to Recent Walkabouts within Create Walkabouts (green box) or Recent 180s (purple box).
- 4. Select a Walkabout or a 180 from the Select Walkabout or Select 180 drop-down menu.
- 5. Click **Play**. The Walkabout or 180 loads.
- 6. Click **()**. The Walkabout or 180 plays.