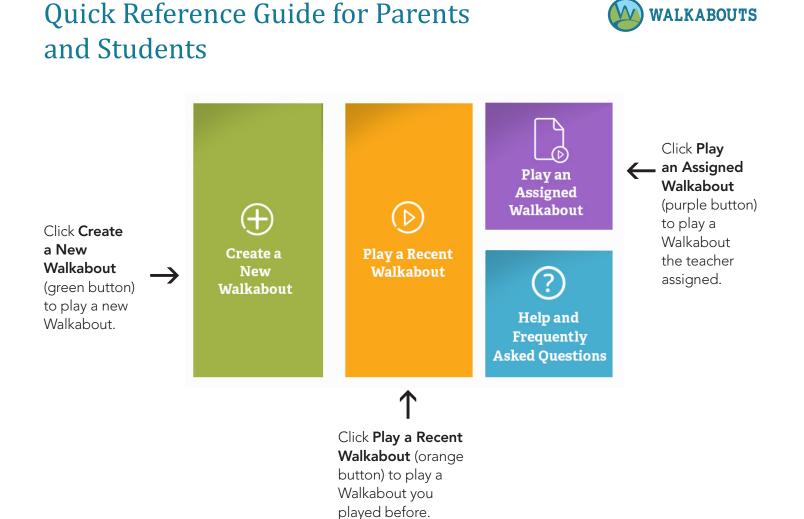

## Play a Walkabout 1. Log in as Student.

- 2. Click Create a New Walkabout (green button).
- 3. Select a **Subject** and a **Standard** from the drop-down menus.
- 4. Click Play Walkabout. The Walkabout loads.
- 5. Click Start Lesson (orange button) to play the Walkabout.

## Play an Assigned Walkabout

- 1. Log in as Student.
- 2. Click Play an Assigned Walkabout (purple button).
- 3. Click **Play** beside the name of the Walkabout you want to play. The Walkabout loads.
- 4. Click Start Lesson (orange button) to play the Walkabout.

## Play a Recent Walkabout

- 1. Log in as Student.
- 2. Click Play a Recent Walkabout (orange button).
- 3. Click **Play** beside the name of the Walkabout you want to play. The Walkabout loads.
- 4. Click Start Lesson (orange button) to play the Walkabout.